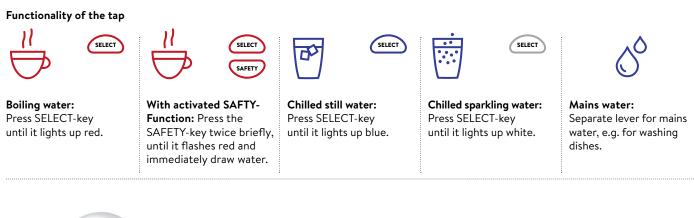

# Filling by turning the controller counterclockwise.

Glass and cup filling

#### Quantity filling (e.g. carafe) Filling by turning the controller clockwise without holding.