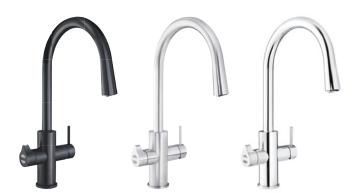

### Description

- > This pressure resistant tap is an all-round talent, it combines all the functions of a BCS tap and additionally offers the possibility of tempering and tapping conventional mains water as usual with a lateral lever
- > With the Celsius Arc AIO you can conveniently obtain all water variations from a single central tap
- > No additional tap for normal mains water necessary
- > Flexible connection hoses 1/2", T-piece and 2 × double nipples 1/2" and adapter from  $\frac{1}{2}$ " to  $\frac{3}{4}$ " included
- > Swivel spout
- > Available in matt black, brushed chrome and shiny chrome

Part no.: 4100-44526

Part no.: 4100-44525

Part no.: 4100-44524

Subject to technical changes and version changes. Errors and omissions excepted. Date of publication: 10.20