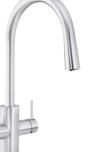

### Description

- > This pressure resistant tap is an all-round talent, it combines all the functions of a BCS tap and additionally offers the possibility of tempering and tapping conventional mains water as usual with a lateral lever
- > With the Celsius Arc AIO you can conveniently obtain all water variations from a single central tap
- > No additional tap for normal mains water necessary
- > Flexible connection hoses 1/2", T-piece and 2 × double nipples 1/2" and adapter from  $\frac{1}{2}$ " to  $\frac{3}{4}$ " included
- > Swivel spout
- > Available in matt black, brushed chrome and shiny chrome

Part no.: 4100-44526

Part no.: 4100-44525

Part no.: 4100-44524

Subject to technical changes and version changes. Errors and omissions excepted. Date of publication: 10.20