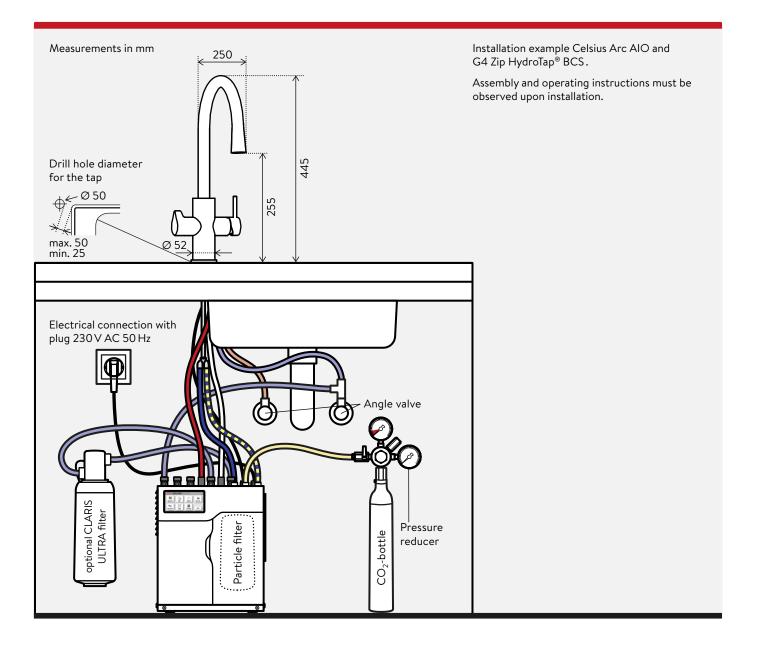

### Tap **Celsius Arc AIO »All In One«** Installation

## Tap **Celsius Arc AIO »All In One«** Installation