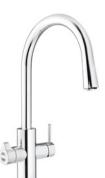

### Description

- > This pressure resistant tap is an all-round talent, it combines all the functions of a BCS tap and additionally offers the possibility of tempering and tapping conventional mains water as usual with a lateral lever
- > With the Celsius Arc AIO you can conveniently obtain all water variations from a single central tap
- > No additional tap for normal mains water necessary
- > Flexible connection hoses 1/2", T-piece and 2 × double nipples 1/2" and adapter from  $\frac{1}{2}$ " to  $\frac{3}{4}$ " included
- > Swivel spout
- > Available in matt black, brushed chrome and shiny chrome

Part no.: 4100-44526

Part no.: 4100-44525

Part no.: 4100-44524

Subject to technical changes and version changes. Errors and omissions excepted. Date of publication: 10.20