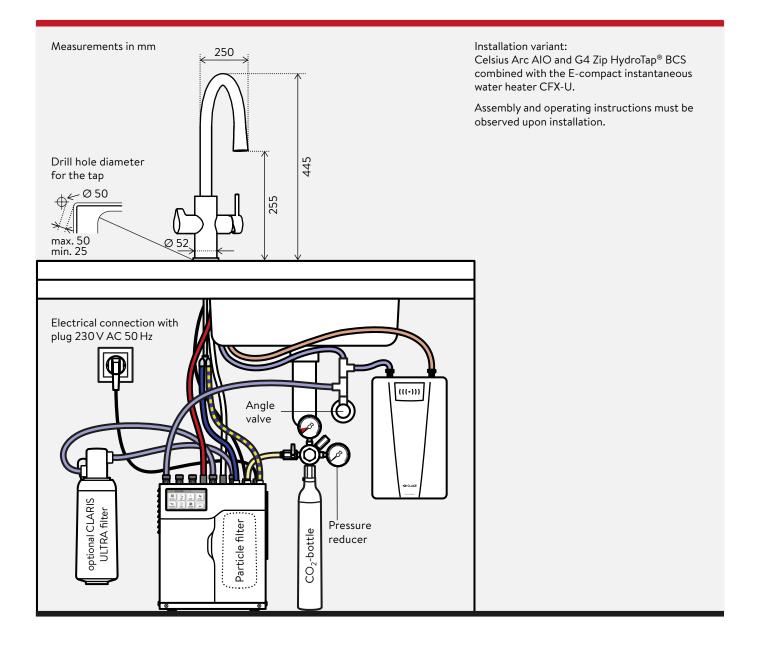

### Tap **Celsius Arc AIO »All In One«** Installation

## Tap **Celsius Arc AIO »All In One«** Installation