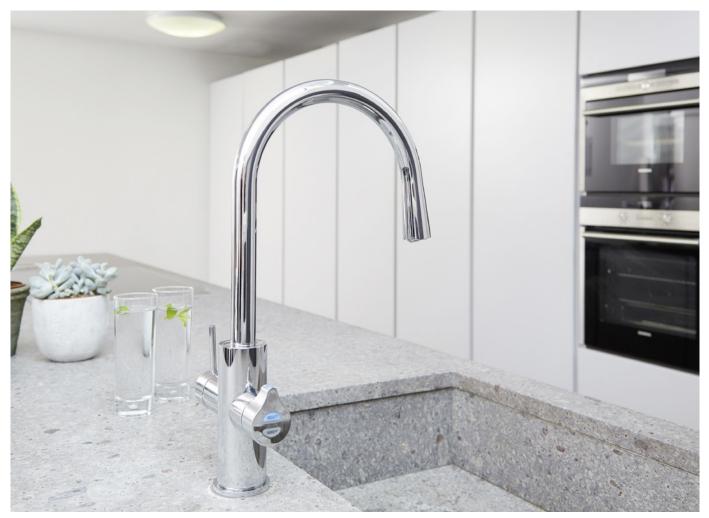

### Description

- > This pressure resistant tap is an all-round talent, it combines all the functions of a BCS tap and additionally offers the possibility of tempering and tapping conventional mains water as usual with a lateral lever
- > With the Celsius Arc AIO you can conveniently obtain all water variations from a single central tap
- > No additional tap for normal mains water necessary
- > Flexible connection hoses 1/2", T-piece and 2 × double nipples 1/2" and adapter from  $\frac{1}{2}$ " to  $\frac{3}{4}$ " included
- > Swivel spout
- > Available in matt black, brushed chrome and shiny chrome