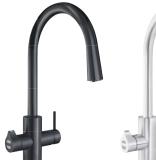

### Description

- > This pressure resistant tap is an all-round talent, it combines all the functions of a BCS tap and additionally offers the possibility of tempering and tapping conventional mains water as usual with a lateral lever
- > With the Celsius Arc AIO you can conveniently obtain all water variations from a single central tap
- > No additional tap for normal mains water necessary
- > Flexible connection hoses 1/2", T-piece and 2 × double nipples 1/2" and adapter from  $\frac{1}{2}$ " to  $\frac{3}{4}$ " included
- > Swivel spout
- > Available in matt black, brushed chrome and shiny chrome

Part no.: 4100-44526

Part no.: 4100-44525

Part no.: 4100-44524

Subject to technical changes and version changes. Errors and omissions excepted. Date of publication: 10.20