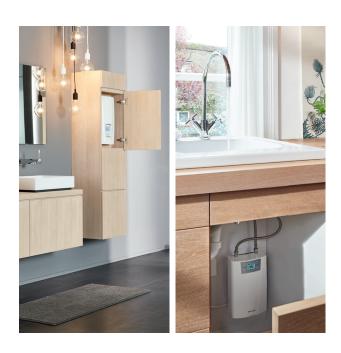

#### Our innovation for modern hot water control!

The energy-saving E-instant water heaters can be concealed behind walls or panels and the temperature can be conveniently controlled and digitally adjusted with the "Smart Control" app by CLAGE at the tablet or smartphone. Each point-of-use is provided with its own, demand-based E-instant water heater for perfectly heated water.