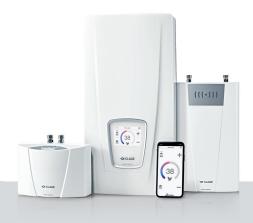

#### Our innovation for modern hot water control!

The energy-saving E-instant water heaters can be concealed behind walls or panels and the temperature can be conveniently controlled and digitally adjusted with the "Smart Control" app by CLAGE at the tablet or smartphone. Each point-of-use is provided with its own, demand-based E-instant water heater for perfectly heated water.

#### CLAGE electric instantaneous water heaters, controllable with Smart Control:

- > DSX Touch, DEX Next (with FXE)
- > With Home Server: DSX, CFX, CEX, MCX and MBX Lumino