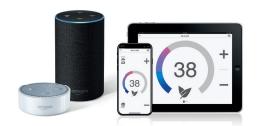

### Smart Control.

The intelligent hot water control

Controllable via voice control, tablet or smartphone

**Home Server** as interface (wireless and Wi-Fi)

Concealed installation of **CLAGE E-instant water heaters** 

www.clage.com

Phone: +49 4131 8901-38 Fax: +49 4131 83 200 export@clage.de

Digital control via "Smart Control"

**Smart Control** for E-instant water heaters installed in the house or flat.

# The app "Smart Control". Efficiency is very easy.

#### Our innovation for modern hot water control!

The energy-saving E-instant water heaters can be concealed behind walls or panels and the temperature can be conveniently controlled and digitally adjusted with the "Smart Control" app by CLAGE at the tablet or smartphone. Each point-of-use is provided with its own, demand-based E-instant water heater for perfectly heated water.

#### Requirements for tablet or smartphone control:

- > App "Smart Control" (available for all iOS devices from version 9 and all Android devices from version 4.4)
- > DSX Touch and / or Home Server HSX