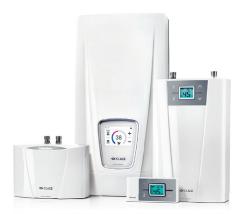

#### CLAGE electric instantaneous water heaters, controllable with Smart Control:

- > DSX Touch, DEX Next (with FXE)
- > With Home Server: DSX, CFX, CEX, MCX and MBX Lumino