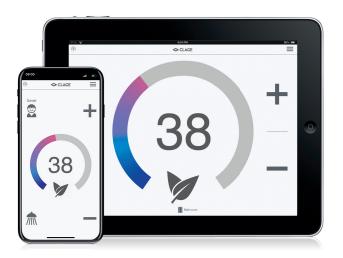

#### Everything at a glance!

In addition to convenience, tracking usage data is essential. Usage time, water and energy use and of course the costs for the selected timeframe can be displayed quickly. Users can adjust their consumption habits and thus lower costs and protect the environment.

#### Users

Each user can individually adjust their settings, which are quickly visible on the personal icon.

#### **Statistics**

One glance at the display will show usage time as well as water and energy use. This provides cost transparency.

#### Savino

Insert your local electricity and water costs, activate eco mode and start economizing.