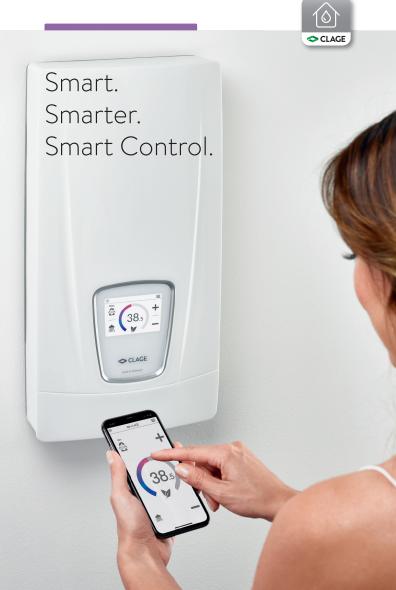

### Smart Control.

The intelligent hot water control

Controllable via voice control, tablet or smartphone

**Home Server** as interface (wireless and Wi-Fi)

Concealed installation of **CLAGE E-instant water heaters** 

www.clage.com

Phone: +49 4131 8901-38 Fax: +49 4131 83 200 export@clage.de

Digital control via "Smart Control"

**Smart Control** for E-instant water heaters installed in the house or flat.

#### Our innovation for modern hot water control!

The energy-saving E-instant water heaters can be concealed behind walls or panels and the temperature can be conveniently controlled and digitally adjusted with the "Smart Control" app by CLAGE at the tablet or smartphone. Each point-of-use is provided with its own, demand-based E-instant water heater for perfectly heated water.