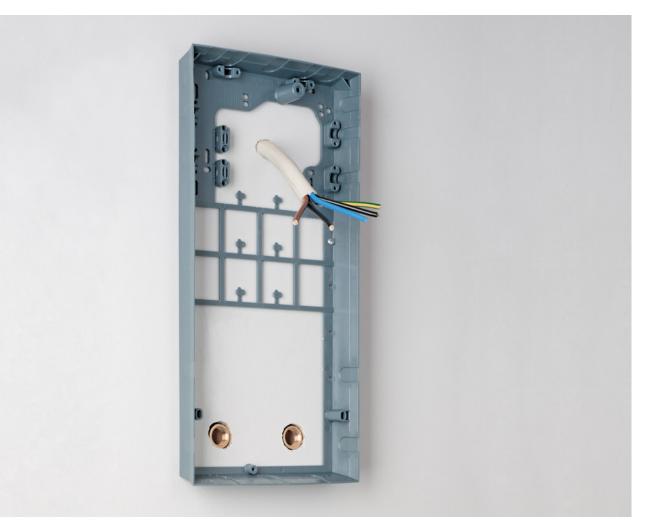

#### **Description RDX**

- > Universal mounting frame with electric wiring und tap extensions for all E-instantaneous water heaters by CLAGE
- > For difficult installation conditions, for example, exchanging an instant water heater with different connections
- > Compensates for uneven tiles or wall irregularities
- > When using the kit, the electrical connection can be realized at any position behind the unit
- > Installation must be performed by a specialist

#### Extension kits for special cases:

- > Extension kit for under-counter installation »UDX« (see accessories page 4)
- > Extension kit for offset mounting »VDX« (see accessories page 4)

Install unit on frame **RDX**.