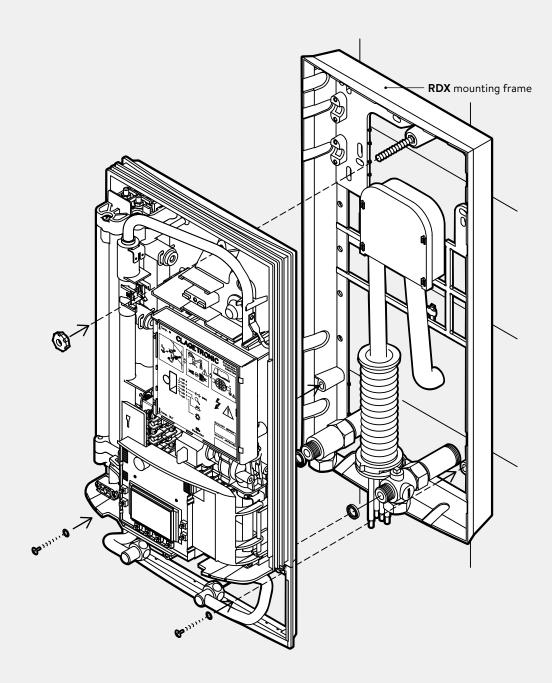

#### Extension kits for special cases:

- > Extension kit for under-counter installation »UDX« (see accessories page 4)
- > Extension kit for offset mounting »VDX« (see accessories page 4)

Install unit on frame **RDX**.

#### **Description RDX**

- > Universal mounting frame with electric wiring und tap extensions for all E-instantaneous water heaters by CLAGE
- > For difficult installation conditions, for example, exchanging an instant water heater with different connections
- > Compensates for uneven tiles or wall irregularities
- > When using the kit, the electrical connection can be realized at any position behind the unit
- > Installation must be performed by a specialist