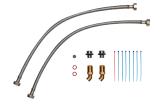

### Extension kit VDX for offset mounting (optional)

Pipe assembly for offset installation or reversed water connections when exchanging gas water heaters (basic mounting kit RDX required). **VDX:** Part no. 3200-34120