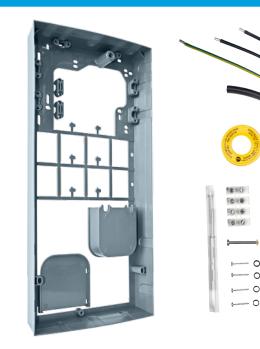

Subject to technical changes and version changes. Errors and omissions excepted. Date of publication: 09.16

|                                           | Ŵ                                                                                                                                                                                                                                                                                                                                                                    |  |
|-------------------------------------------|----------------------------------------------------------------------------------------------------------------------------------------------------------------------------------------------------------------------------------------------------------------------------------------------------------------------------------------------------------------------|--|
|                                           | RDX                                                                                                                                                                                                                                                                                                                                                                  |  |
| Part number:                              | 3200-34100                                                                                                                                                                                                                                                                                                                                                           |  |
| Compatible to models:                     | DSX / DSX Touch<br>DEX / DEX12<br>DCX<br>DLX<br>DBX                                                                                                                                                                                                                                                                                                                  |  |
| Scope of supply:                          | Frame for bottom part,<br>2 brass extension <sup>*</sup> / <sub>6</sub> ",<br>2 distance-nipple <sup>1</sup> / <sub>2</sub> " (brass),<br>2 dummy plug <sup>1</sup> / <sub>2</sub> ",<br>mounting kit with srews and dowels,<br>set of wiring,<br>3pole connection terminal,<br>rubber-chlorophene hose (32 cm),<br>reel of teflon tape,<br>connecting box<br>manual |  |
| Assembly clearance to the wall [cm]:      | 3                                                                                                                                                                                                                                                                                                                                                                    |  |
| Dimensions (height × width × depth) [cm]: | 46.6 × 23.1 × 9.7                                                                                                                                                                                                                                                                                                                                                    |  |
| Protection class:                         | IP 24                                                                                                                                                                                                                                                                                                                                                                |  |

#### **Description RDX**

- > Universal mounting frame with electric wiring und tap extensions for all E-instantaneous water heaters by CLAGE
- > For difficult installation conditions, for example, exchanging an instant water heater with different connections
- > Compensates for uneven tiles or wall irregularities
- > When using the kit, the electrical connection can be realized at any position behind the unit
- > Installation must be performed by a specialist