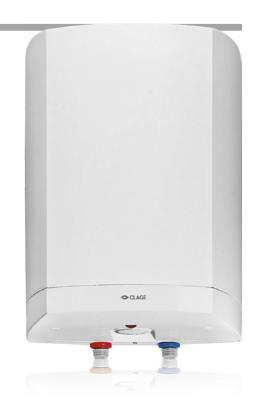

#### Description

- > Unvented 30 litre storage water heater for hot water supply at one or multiple points-of-use
- > Special-enamelled internal tank
- > Thermostat with overheating protection
- > Infinitely variable thermostat up to 75 °C
- > Corrosion protection by special enamelling and magnesium protective anode
- > PU hard foam insulation
- > Splash protection IP25D
- > Connecting cable with protective contact plug (~122 cm)

# 30 litres storage water heater

## **S30**