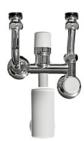

#### Accessories

SG (optional)

Oversink safety assembly (6 bar) for closed outlet installation

**SG:** Part no. 4100-0011

**SGM** (optional)

Oversink safety assembly (6 bar) for closed outlet installation with pressure-reducing valve up to 10 bar

**SGM:** Part no. 4100-0012