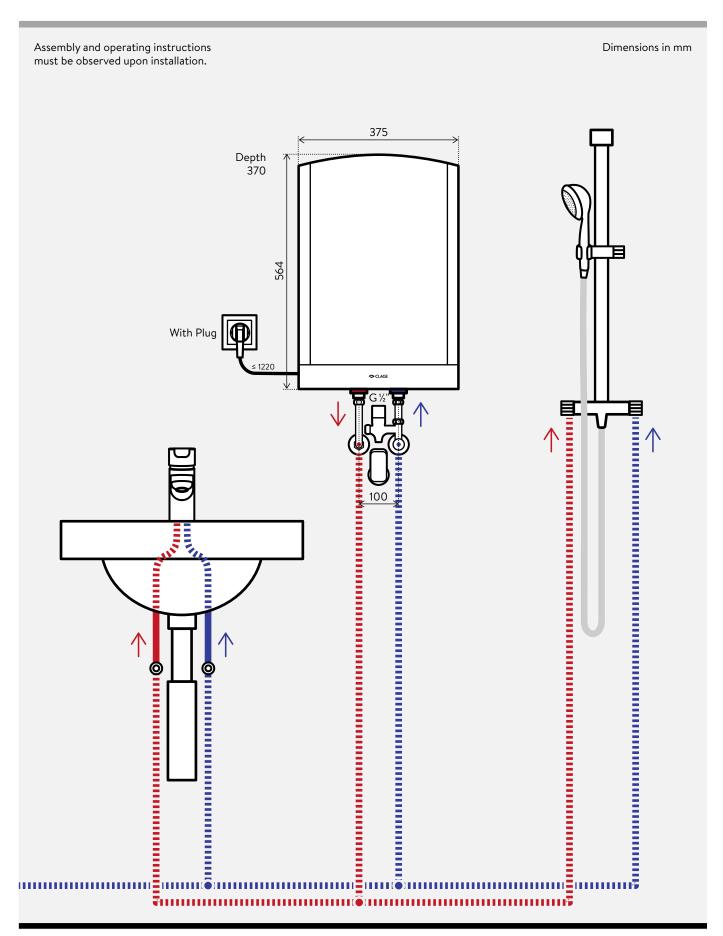

| with plug                     |
| approx. weight filled with water [kg]:            | 44                            |

<sup>1)</sup> At a cold water temperature of 15 °C and a storage content temperature of 65 °C  $\,$  2) Temperature increase e.g. from 15 °C to 60 °C  $\,$ 

#### Description

- > Unvented 30 litre storage water heater for hot water supply at one or multiple points-of-use
- > Special-enamelled internal tank
- > Thermostat with overheating protection
- > Infinitely variable thermostat up to 75 °C
- > Corrosion protection by special enamelling and magnesium protective anode
- > PU hard foam insulation
- > Splash protection IP25D
- > Connecting cable with protective contact plug (~122 cm)

# 30 litres storage water heater

## **S30**

## Installation





## 30 litres storage water heater

#### **S30**

#### Accessories





SG (optional)

Oversink safety assembly (6 bar) for closed outlet installation

**SG:** Part no. 4100-0011



**SGM** (optional)

Oversink safety assembly (6 bar) for closed outlet installation with pressure-reducing valve up to 10 bar

**SGM:** Part no. 4100-0012