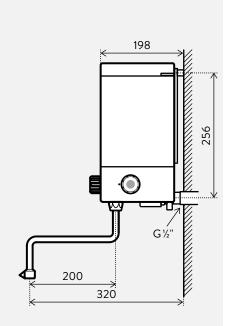

# Boiling water heater **K5**Installation

Assembly and operating instructions must be observed upon installation.

Dimensions in mm

Side view:

## Product information

|                                                           | boiling > ⊜ | K5                 |
|-----------------------------------------------------------|-------------|--------------------|
| Part number:                                              |             | 4100-41002         |
| Water connection (thread connection):                     |             | G ½"               |
| Temperature range [°C]:                                   |             | 37-99              |
| Boiling water content [litres / cups <sup>1)</sup> ]:     |             | ≤ 5 / 30           |
| Reheating time with complete filling <sup>2)</sup> [min]: |             | 14.5               |
| Nominal power rating [kW]:                                |             | 2.0                |
| Power supply:                                             |             | 1~/N/PE 230 V AC   |
| Protection class:                                         |             | IP 21              |
| Functional indicator:                                     |             | ✓                  |
| Housing:                                                  |             | Plastic / white    |
| Water tank:                                               |             | Plastic            |
| Automatic boiling sensor:                                 |             | ✓                  |
| Length of swivel spout [cm]:                              |             | 20                 |
| Dimensions (height × width × depth) [cm]:                 |             | 27.0 × 29.3 × 19.8 |
| Connecting cable:                                         |             | ith plug           |
| Weight (filled) [kg]:                                     |             | 7.5                |