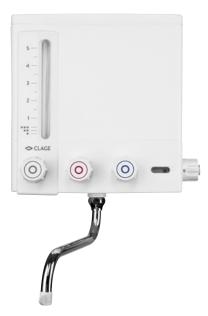

# Boiling water heater **K5**

#### Description

- > Boiling water heater for preparing hot water from one cup up to 5 litres
- > Temperature range from approx.  $37\,^{\circ}\text{C}$  up to the boiling point (99  $^{\circ}\text{C}$ )
- > Integrated fitting in the unit
- > Overflow integrated in the swivel spout
- > Automatic boiling sensor to maintain the water at boiling point
- > Safe wall installation
- > Ready to plug in