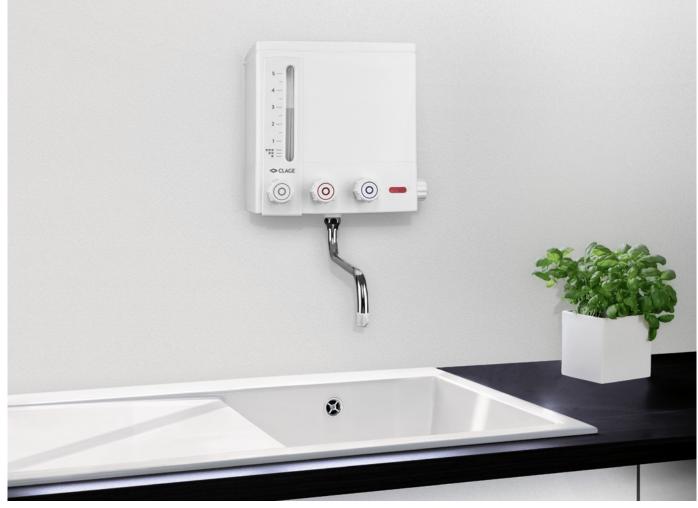

### Application areas

Boiling water supply:

- > Kitchen sink
- > Mobile kitchen
- > Kitchenettes in office / commercial areas

#### Description

- > Boiling water heater for preparing hot water from one cup up to 5 litres
- > Temperature range from approx.  $37\,^{\circ}\text{C}$  up to the boiling point (99  $^{\circ}\text{C}$ )
- > Integrated fitting in the unit
- > Overflow integrated in the swivel spout
- > Automatic boiling sensor to maintain the water at boiling point
- > Safe wall installation
- > Ready to plug in