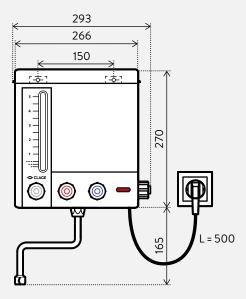

# Boiling water heater **K5**Installation

Assembly and operating instructions must be observed upon installation.

Dimensions in mm

Side view:

## Product information

|                                                           | boiling > ⊜ | K5                 |
|-----------------------------------------------------------|-------------|--------------------|
| Part number:                                              |             | 4100-41002         |
| Water connection (thread connection):                     |             | G ½"               |
| Temperature range [°C]:                                   |             | 37-99              |
| Boiling water content [litres / cups <sup>1)</sup> ]:     |             | ≤ 5 / 30           |
| Reheating time with complete filling <sup>2)</sup> [min]: |             | 14.5               |
| Nominal power rating [kW]:                                |             | 2.0                |
| Power supply:                                             |             | 1~/N/PE 230 V AC   |
| Protection class:                                         |             | IP 21              |
| Functional indicator:                                     |             | ✓                  |
| Housing:                                                  |             | Plastic / white    |
| Water tank:                                               |             | Plastic            |
| Automatic boiling sensor:                                 |             | ✓                  |
| Length of swivel spout [cm]:                              |             | 20                 |
| Dimensions (height × width × depth) [cm]:                 |             | 27.0 × 29.3 × 19.8 |
| Connecting cable:                                         |             | ith plug           |
| Weight (filled) [kg]:                                     |             | 7.5                |