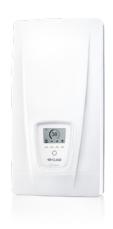

## **DCX Next**

## **Standard**

- > Electronically controlled standard instant water heater with simple operation
- > One-button operation for fast and easy five-level temperature selection: 35°C, 38°C, 42°C, 48°C and 55°C
- > TWIN TEMPERATURE Control TTC® for consistent temperature control up to the full rated power output
- > Suitable for water saving taps
- With the Multiple Power System MPS®, the maximum power rating is set at the time of installation: DCX13 Next: 11 or 13.5 kW / 400 V DCX Next: 18, 21, 24 or 27 kW / 400 V

Smart Control -ready (optional)

Solar-ready. suitable for reheating

Bluetooth remote control (optional)