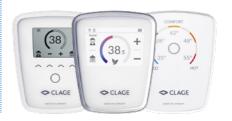

the radio remote control.



The F-comfort instantaneous water heater is installed open at eye level, is easy to operate and thus becomes a design element in the bathroom.

## New features

## **New compact design**

- > New CLAGE design line (simpler, flatter, whiter, clearer, sharper)
- > Fresh and sophisticated product design
- > Real-glass display unit (DSX Touch, DEX Next)
- > Touch display with velour-chrome display frame (DSX Touch)
- > High-contrast e-paper display (DEX Next)
- > Sensor button and colour LEDs (DCX Next)



## **User-friendly** interface

- > Enhanced UX (user experience) concept via touch interaction and innovative visualisation
- > Temperature control accurate to 0.5°C
- > Control via "Smart Control" app
- > FX3 remote control via Bluetooth (DSX Touch, DEX Next)







Dispensing mode



Main menu

## **Efficient** monitoring

- > Modern instantaneous water heaters have monitoring functions to always keep an eye on consumption!
- > Touch display and Smart Control app simplify commissioning and maintenance, as well as making it quick and easy to see the individual consumption values of multiple users.





## **Smart interaction**

- > The electric instantaneous water heaters in the house can be operated intuitively by voice control system, tablet or smartphone via WiFi (DSX Touch) and Bluetooth 5.0
- > Integrated home server (DSX Touch)
- > Hot water always in the right quantity also by voice control

## **Easy** installation



- > Same wall mount and dimensions as with last product generation
- > Top area and bottom area installation due to easy