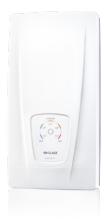

## **DEX Next**

## **Comfort**

- > Electronically controlled comfort instant water heater with E-Paper display and sensor keys for convenient and economical hot water supply to one or more tap(s)
- > Precise temperatures between 20°C and 60°C due to TWIN TEMPERATURE Control TTC® up to the full rated power output
- > Energy and consumption monitoring
- > Suitable for water saving taps
- > With the Multiple Power System MPS®, the maximum power rating is set at the time of installation: DEX12 Next: 8.8 or 11.5 kW / 230 V DEX Next: 18, 21, 24 or 27kW / 400 V