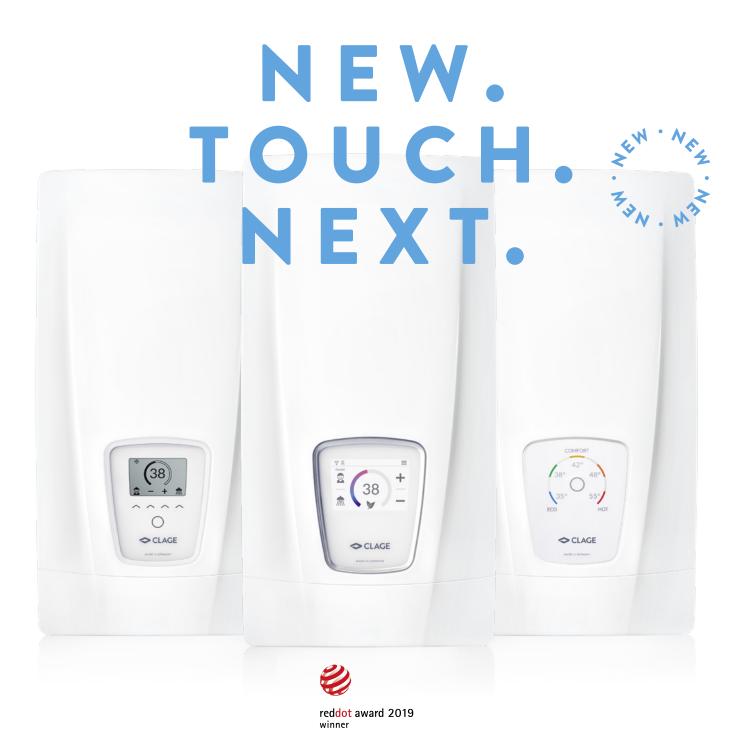

NEXT GENERATION
OF INSTANT WATER HEATERS

## **New compact design**

- > New CLAGE design line (simpler, flatter, whiter, clearer, sharper)
- > Fresh and sophisticated product design
- > Real-glass display unit (DSX Touch, DEX Next)
- > Touch display with velour-chrome display frame (DSX Touch)
- > High-contrast e-paper display (DEX Next)
- > Sensor button and colour LEDs (DCX Next)

## **User-friendly** interface

- > Enhanced UX (user experience) concept via touch interaction and innovative visualisation
- > Temperature control accurate to 0.5°C
- > Control via "Smart Control" app
- > FX3 remote control via Bluetooth (DSX Touch, DEX Next)