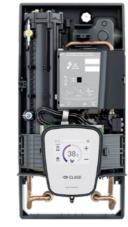

## **Next level technology**

- > Newly developed & optimized heating cartridge
- > Optimized flow characteristics
- > Electronic safety system with air bubble detection
- > Suitable for inlet water volume starting at 1.5 I/min
- > Advanced electronics with MPS®
- > New integrated safety pressure limiter and safety temperature limiter
- > Optimized actuator and electronic water stop function
- > Efficient bare wire heating system IES® reduces lime scale deposits & provides an extended service life

### **Premium**

- > Fully electronically controlled premium instant water heater with real glass touch display, remote and voice control for convenient and economical hot water supply to one or more tap(s)
- > Always precise temperatures between 20°C and 60°C due to TWIN TEMPE-RATURE Control TTC® and SERVO-TRONIC® dynamic flow rate control
- > Extensive energy and consumption monitoring
- Suitable for water saving taps
- > Electronic safety system with air bubble detection, temperature and pressure cut-off as well as water stop function
- > Function for thermal treatment with 70 °C for more hygiene
- > With the Multiple Power System MPS®, the maximum power rating is set at the time of installation: DSX Touch: 18, 21, 24 or 27 kW / 400 V