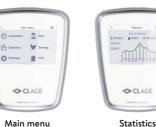

Dispensing mode

Main menu

## **Efficient** monitoring

- > Modern instantaneous water heaters have monitoring functions to always keep an eye on consumption!
- > Touch display and Smart Control app simplify commissioning and maintenance, as well as making it quick and easy to see the individual consumption values of multiple users.