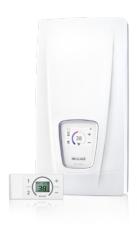

## **DSX Touch**

### **Premium**

- > Fully electronically controlled premium instant water heater with real glass touch display, remote and voice control for convenient and economical hot water supply to one or more tap(s)
- > Always precise temperatures between 20°C and 60°C due to TWIN TEMPE-RATURE Control TTC® and SERVO-TRONIC® dynamic flow rate control
- > Extensive energy and consumption monitoring
- Suitable for water saving taps
- > Electronic safety system with air bubble detection, temperature and pressure cut-off as well as water stop function
- > Function for thermal treatment with 70 °C for more hygiene
- > With the Multiple Power System MPS®, the maximum power rating is set at the time of installation: DSX Touch: 18, 21, 24 or 27 kW / 400 V

Smart Control -ready

Bluetooth remote control included

function