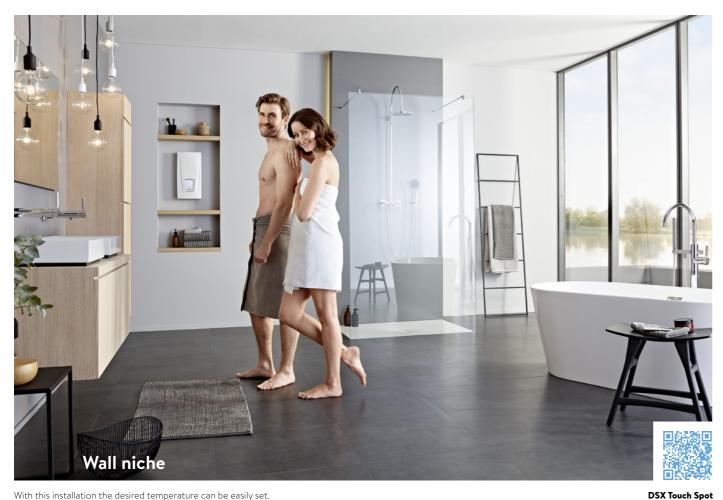

# One bath,

E-comfort instantaneous water heaters are suitable for almost every bathroom. Whether on the wall at eye level, inconspicuously in the lower wall area for even shorter pipe runs, hidden in the bathroom furniture or behind an inspection flap everywhere the appliances conveniently supply hand basins, showers and even the bathtub

With this installation the desired temperature can be easily set.

The device is hidden but always easily accessible and controllable via app or radio remote control

The device is integrated in the pre-wall with an inspection flap and can be operated via app or with the radio remote control.