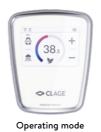

e radio remote control.



The F-comfort instantaneous water heater is installed open at eye level, is easy to operate and thus becomes a design element in the bathroom.

## New features

## **New compact design**

- > New CLAGE design line (simpler, flatter, whiter, clearer, sharper)
- > Fresh and sophisticated product design
- > Real-glass display unit (DSX Touch, DEX Next)
- > Touch display with velour-chrome display frame (DSX Touch)
- > High-contrast e-paper display (DEX Next)
- > Sensor button and colour LEDs (DCX Next)



## **User-friendly** interface

- > Enhanced UX (user experience) concept via touch interaction and innovative visualisation
- > Temperature control accurate to 0.5°C
- > Control via "Smart Control" app
- > FX3 remote control via Bluetooth (DSX Touch, DEX Next)







Dispensing mode



Main menu

## **Efficient** monitoring

- > Modern instantaneous water heaters have monitoring functions to always keep an eye on consumption!
- > Touch display and Smart Control app simplify commissioning and maintenance, as well as making it quick and easy to see the individual consumption values of multiple users.





## **Smart interaction**

- > The electric instantaneous water heaters in the house can be operated intuitively by voice control system, tablet or smartphone via WiFi (DSX Touch) and Bluetooth 5.0
- > Integrated home server (DSX Touch)
- > Hot water always in the right quantity also by voice control

## **Easy** installation



- > Same wall mount and dimensions as with last product generation
- > Top area and bottom area installation due to easy el