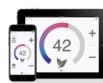

## **User-friendly** interface

- > Enhanced UX (user experience) concept via touch interaction and innovative visualisation
- > Temperature control accurate to 0.5°C
- > Control via "Smart Control" app
- > FX3 remote control via Bluetooth (DSX Touch, DEX Next)

## **Smart interaction**

- > The electric instantaneous water heaters in the house can be operated intuitively by voice control system, tablet or smartphone via WiFi (DSX Touch) and Bluetooth 5.0
- > Integrated home server (DSX Touch)
- > Hot water always in the right quantity also by voice control