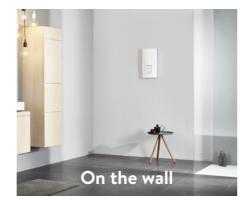

# One bath,

E-comfort instantaneous water heaters are suitable for almost every bathroom. Whether on the wall at eye level, inconspicuously in the lower wall area for even shorter pipe runs, hidden in the bathroom furniture or behind an inspection flap everywhere the appliances conveniently supply hand basins, showers and even the bathtub

The F-comfort instantaneous water heater is installed open at eye level, is easy to operate and thus becomes a design element in the bathroom.