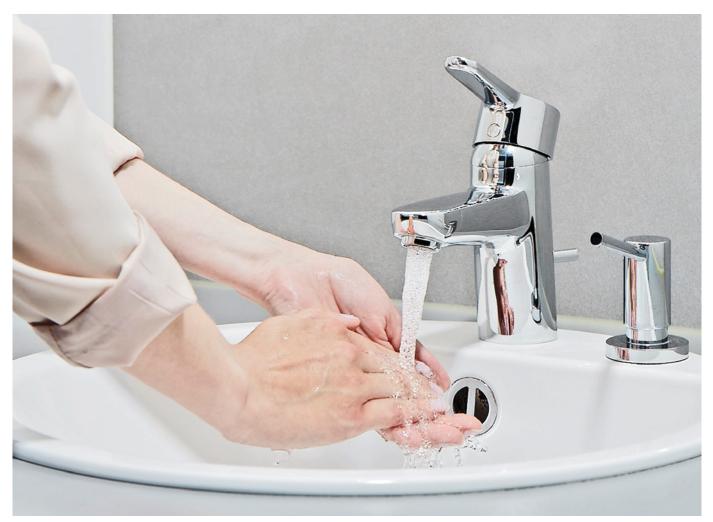

#### Description

- > The new special aerator CSP mixing air to the water and thus form a smooth, soft water jet that does not splash, but pearls.
- > The aerated water stream supports the energy and water-saving operation of E-mini instant water heaters, E-compact instant water heaters, and small storage water heaters.
- > The aerators are manufactured with high-precision plastic technology and are available as inserts or complete with a fitting tap adapter.