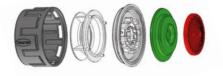

| ×       |          |                        |
| CSP 6 |  |                                 | ×                    | ×       | ×        |                        |
| CSS   |  |                                 |                      |         |          | ×                      |

#### Description

- > The new special aerator CSP mixing air to the water and thus form a smooth, soft water jet that does not splash, but pearls.
- > The aerated water stream supports the energy and water-saving operation of E-mini instant water heaters, E-compact instant water heaters, and small storage water heaters.
- > The aerators are manufactured with high-precision plastic technology and are available as inserts or complete with a fitting tap adapter.

#### Construction of a aerator



#### Use of the right aerator:

Aerator insert for tap adapter M 22/24 at the tap



CSP 3 (< 21/min): Part no. 0010-00421 CSP 6 (< 3.51/min): Part no. 0010-00461

Aerator with chrome tap adapter M 24a (suitable for taps with internal thread at the outlet)



**CSP 3a (< 21/min):** Part no. 0010-0043 **CSP 6a (< 3.51/min):** Part no. 0010-0047

Aerator with chrome tap adapter M 22i (suitable for taps with external thread at the outlet)



CSP 3i (< 21/min): Part no. 0010-0042 CSP 6i (< 3.51/min): Part no. 0010-0046

Aerator insert for tap adapter M 22/24 at the tap



**CSS:** Part no. 0010-00504

Aerator with chrome tap adapter M22i (suitable for taps with external thread at the outlet)



**CSSi:** Part no. 89125